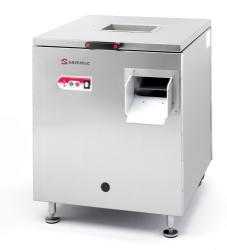

## **Cutlery dryer-polisher SAS-5001**

## FLOORSTANDING FLATWARE POLISHING MACHINE.

Output: up to 8,000 pieces per hour

- · Dries, polishes and removes lime scale stains from cutlery after washing.
- · Fully automatic.
- · Stainless steel body and polishing tank.
- Rounded cutlery caroussel, avoiding cutlery jams.
- · Economy: saves on personnel costs and quick return of investment.
- Speed: hourly output of up to 8,000 pieces.

## **TECHNICAL SPECIFICATIONS**

Hourly production (pieces): 5000 - 8000

Loading

·Motor power: 300 W ·Element power: 900 W ·Uvc lamp power: 8 W

External dimensions (WxDxH)

·Width: 630 mm ·Depth: 693 (800) mm ·Height: 783 mm