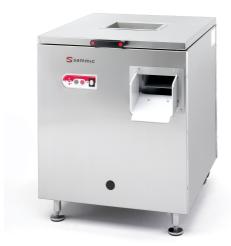

# **Cutlery dryer-polisher SAS-6001**

### FLOORSTANDING MACHINE WITH MOTOR BRAKE AND OUTLET FAN.

Output: up to 8,000 pieces per hour.

- $\cdot$  Dries, polishes and removes lime scale stains from cutlery after washing.
- · Fully automatic.
- · Stainless steel body and polishing tank.
- Rounded cutlery caroussel, avoiding cutlery jams.
- · Economy: saves on personnel costs and quick return of investment.
- Speed: hourly output of up to 8,000 pieces.

#### **TECHNICAL SPECIFICATIONS**

Hourly production (pieces): 5000 - 8000

## External dimensions (WxDxH)

·Width: 630 mm ·Depth: 693 (800) mm ·Height: 783 mm

Net weight: 130 Kg Noise level (1m.): 70 dB(A) Noise level (1m.) when loaded: 90 dB(A) Background noise: 25 dB(A)

DEFAULT EQUIPMENT