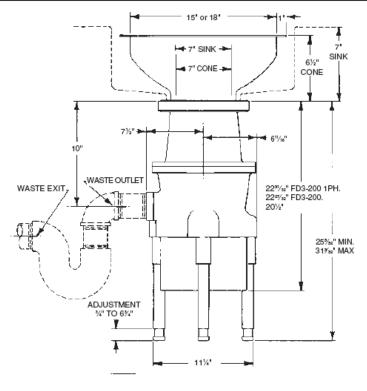

## Food Waste Disposers FD3/200 & FD500



- Only available with long upper housings. Both models self supporting
- Available as complete "kits" or waste disposer units only for replacement purposes
- FD3/200 400 -1000 meals per day
- FD500 1000 plus meals per day
- Designed to grind food waste which is then flushed to waste via drain lines
- Utilizes 2 hardened stainless steel removable "CUTTER BLOCKS" which can be easily replaced through the throat of disposer
- Heavy-duty aluminum GRIND and DISCHARGE HOUSINGS for reduced operating noise levels

## **Technical Data**

| Model   | Power Requirements |
|---------|--------------------|
| FD3/200 | 415/50/3 - 1.49kW  |
| FD500   | 415/50/3 - 3.73kW  |

## FD3/200 & FD500 FOOD WASTE DISPOSERS

## **SPECIFICATIONS**



\*Non-Stock Item Check With Customer Care Centre