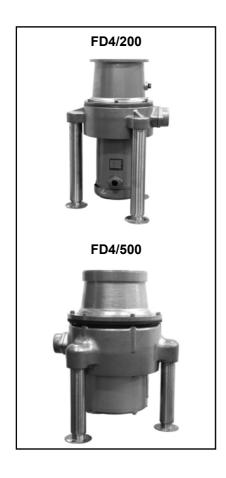

- Only available with long upper housings. Both models self supporting
- Available as complete "kits" or waste disposer units only for replacement purposes. N.B. FD4 body lengths differ from previous FD3 and FD2 series units
- FD4/200 400 -1000 meals per day
- FD4/500 1000 plus meals per day
- Designed to grind food waste which is then flushed to waste via drain lines
- Utilises 2 hardened stainless steel removable "CUTTER BLOCKS" which can be easily replaced through the throat of disposer
- Heavy-duty aluminium GRIND and DISCHARGE HOUSINGS for reduced operating noise levels