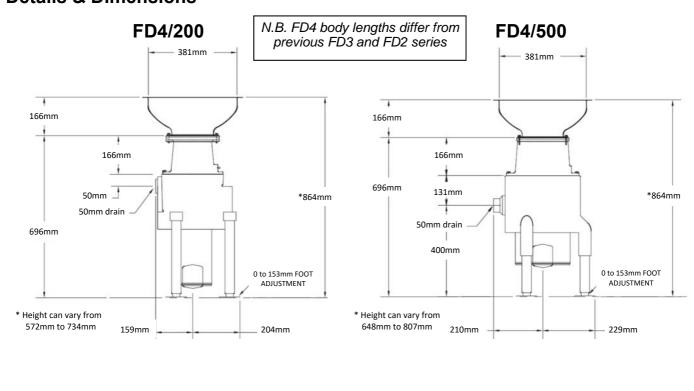

- Only available with long upper housings. Both models self supporting
- Available as complete "kits" or waste disposer units only for replacement purposes. N.B. FD4 body lengths differ from previous FD3 and FD2 series units
- FD4/200 400 -1000 meals per day
- FD4/500 1000 plus meals per day
- Designed to grind food waste which is then flushed to waste via drain lines
- Utilises 2 hardened stainless steel removable "CUTTER BLOCKS" which can be easily replaced through the throat of disposer
- Heavy-duty aluminium GRIND and DISCHARGE HOUSINGS for reduced operating noise levels

## **Details & Dimensions**