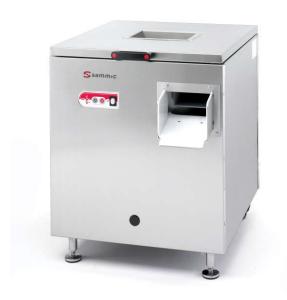

## Cutlery dryer-polisher SAS-6001 230/50/1

· Dries, polishes and removes lime scale stains from cutlery after washing.

- Fully automatic.Stainless steel body and polishing tank.
- Rounded cutlery caroussel, avoiding cutlery jams.
  Economy: saves on personnel costs and quick return of

- investment.

  Speed: hourly output of up to 8,000 pieces.

  Hygiene: the germicidal UVC-ray lamp sterilizes both the cutlery and the polishing product.

- Equipped with motor brake, shortening stopping time, reducing vibrations and improving the durability of the machine.

  Complete with outlet fan. Prevents drying product from getting out, when swept along by spoons.

  This appliance has been designed and manufactured in compliance with 98/37/EEC, 73/23/EEC and 89/336/EEC
- · Please note: as a result of continuous product improvements, these specifications are subject to change without prior notice

- Loading: Motor: 300 W Element: 900 W UVC lamp: 8 W
- External dimensions:
  -Width: 630 mm
  -Depth: 690 (800) mm
  -Height: 780 (820) mm

Hourly output (pieces): 5000-8000 Centrifugal force:

Net weight: 130 Kg. Electrical supply: 230 / 50 Hz / 1~ ELECTRICAL SUPPLY: 230 / 50 Hz / 1~